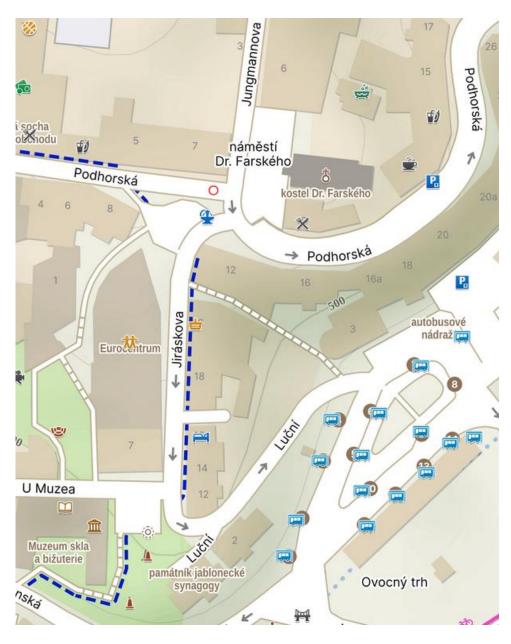

## Notice:

Smoking is strictly prohibited in the entire EUROCENTRUM area!
Wifi connection in EUROCENTRUM is: eurocentrumhost, password: eurocentrum
Any changes at: https://wchs-c-2023.eu/cz

Cutout of the city map. Access from Jungmannova Street (one-way) to the square Dr. Farského and then to the one-way street Jiráskova.

Exit to Jiráskova Street from Jungmannova Street.

A place for temporary parking during registration and unloading of some models.

Continuation of Jiráskova Street. The place where some of the models will be unloaded according to the organizer's instructions. Jiráskova Street is one-way.